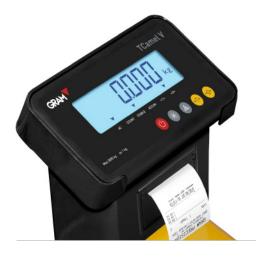

20K

7K

cruelt ACUM

- Easy-to-read backlit LCD display.
  - Taring of pallet or container.

(1) Model TCamel VP.

## Functions:

- Zero adjustment.
- Taring of containers.
  - Accumulation of weights.
    - Piece counting function.

| Model                            | TCamel V 2T             | TCamel VP 2T |
|----------------------------------|-------------------------|--------------|
| Reference                        | 72080                   | 72081        |
| Capacity                         | 2000kg                  |              |
| Resolution                       | 1000g                   |              |
| Weighing units                   | kg                      |              |
| Piece counting options           | 5, 10, 20, 50, 100      |              |
| Indicator material               | ABS                     |              |
| Display                          | Backlit LCD             |              |
| Segments                         | 4-digit                 |              |
| Digit height (mm)                | 2,54                    |              |
| CE-M verification                | Not verified            |              |
| Integrated printing              | No                      | Sí           |
| Sealing protection               | IP-54                   |              |
| Power                            | Battery 6 V / 4 Amp/h   |              |
| Battery life                     | 80 hours continuous use |              |
| Working temperature              | -0°C /+40°C             |              |
| Structure material               | Steel                   |              |
| Wheel material                   | Polyurethane            |              |
| Fork dimensions (mm)             | 1160 x 560              |              |
| Fork height (mm)                 | Mín: 85 / Máx: 205      |              |
| External dimensions (mm)         | 1580 x 560 x 1220       |              |
| Total net weight (kg)            | 87                      |              |
| Packaging dimensions (mm)        | 1550 x 580 x 445        |              |
| Total weight with packaging (kg) | 99                      |              |