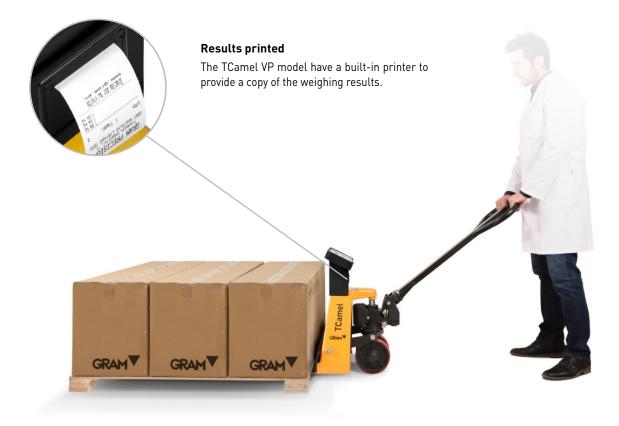

## Quick weighing anywhere with printed results <sup>(1)</sup>

• Scale and pallet truck, two-in-one.

- Simple to use: lift and weigh, without moving the load to a different location.
  - Rechargeable lithium battery; gives 40 hours of continuous use.
    - Printer for data recording <sup>(1)</sup>.
      - RX3 precision load sensors.

20K

7K

cruelt ACUM

- Easy-to-read backlit LCD display.
  - Taring of pallet or container.

(1) Model TCamel VP.