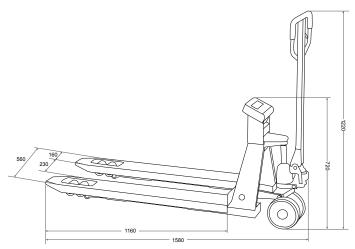

## Functions:

- Zero adjustment.
- Taring of containers.
  - Accumulation of weights.
    - Piece counting function.

| Model                            | TCamel V 2T             | TCamel VP 2T |
|----------------------------------|-------------------------|--------------|
| Reference                        | 72080                   | 72081        |
| Capacity                         | 2000kg                  |              |
| Resolution                       | 1000g                   |              |
| Weighing units                   | kg                      |              |
| Piece counting options           | 5, 10, 20, 50, 100      |              |
| Indicator material               | ABS                     |              |
| Display                          | Backlit LCD             |              |
| Segments                         | 4-digit                 |              |
| Digit height (mm)                | 2,54                    |              |
| CE-M verification                | Not verified            |              |
| Integrated printing              | No                      | Sí           |
| Sealing protection               | IP-54                   |              |
| Power                            | Battery 6 V / 4 Amp/h   |              |
| Battery life                     | 80 hours continuous use |              |
| Working temperature              | -0°C /+40°C             |              |
| Structure material               | Steel                   |              |
| Wheel material                   | Polyurethane            |              |
| Fork dimensions (mm)             | 1160 x 560              |              |
| Fork height (mm)                 | Mín: 85 / Máx: 205      |              |
| External dimensions (mm)         | 1580 x 560 x 1220       |              |
| Total net weight (kg)            | 87                      |              |
| Packaging dimensions (mm)        | 1550 x 580 x 445        |              |
| Total weight with packaging (kg) | 99                      |              |

## External dimensions (mm)