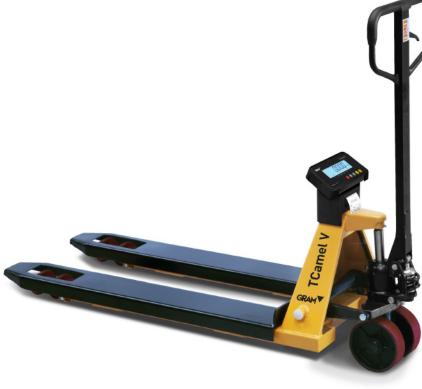

## Quick weighing anywhere with printed results <sup>(1)</sup>

• Scale and pallet truck, two-in-one.

- Simple to use: lift and weigh, without moving the load to a different location.
  - Rechargeable lithium battery; gives 40 hours of continuous use.
    - Printer for data recording <sup>(1)</sup>.
      - RX3 precision load sensors.

20K

7K

cruelt ACUM

- Easy-to-read backlit LCD display.
  - Taring of pallet or container.

(1) Model TCamel VP.