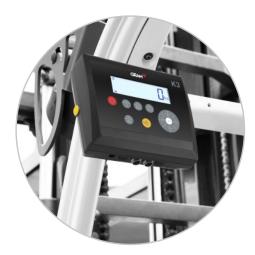

# WiFi indicator in the cabin

WiFi connection with our indicator located in the cabin. The indication screen offers advanced functions, such as tare memory to memorise the type of pallet used.

GRAM

#### Indicator bracket in cabin

The indicator bracket is adjustable at all angles for easy viewing in the cabin.

**INDUSTRIAL SCALES** 