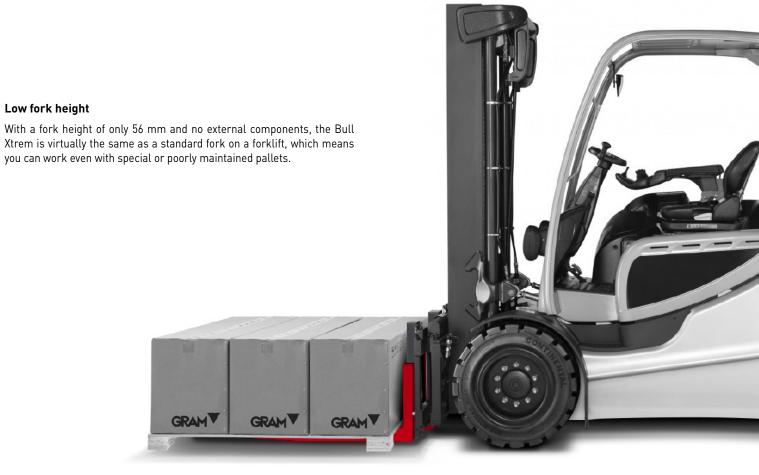

# Forklift scales with Xtrem WiFi technology

- Latest generation, fully autonomous weighing, with cable-free WiFi technology.
  - Place and weigh, no installation necessary.
    - Standard fork, assembles like a normal fork on the positioners.
      - Protected internal parts, all components are inside the fork.
        - Removable batteries protected inside the structure.
          - Height only 56 mm.
            - Programmable pallet overload warning.
              - Memory of up to 20 tares.

# **Compact and strong**

Bull Xtrem is slender and slim, very suitable for working. You forget you have a weighing fork, as it has the same capacity and reliability. All the weighing components are inside the structure, totally protected from impacts or scratches.