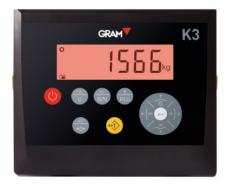

# WiFi indicator in the cabin

WiFi connection with our indicator located in the cabin. The indication screen offers advanced functions, such as tare memory to memorise the type of pallet used.

GRAM

#### Pallet weight memory

Model Reference

Resolution

Display

Power

Its 20-tare memory stores the weight of different pallet types, to be deducted from the net weight shown on the display.

Ref. Options

\*\* Specified at load centre