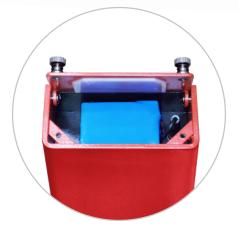

# **Removable batteries**

Our new Bull Xtrem is powered by compact rechargeable batteries, which install in a few minutes and allow 72 hours of continuous work, 9 days of normal work (\*)

(\*) Fork battery life: 72 hours