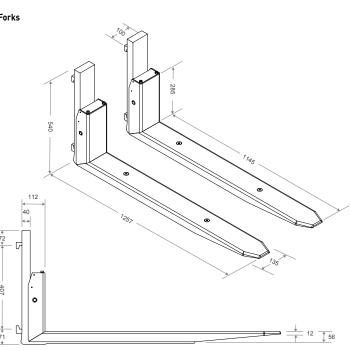

#### External dimensions (mm)

**BULL 2T** 

#### External dimensions (mm)

Indicators