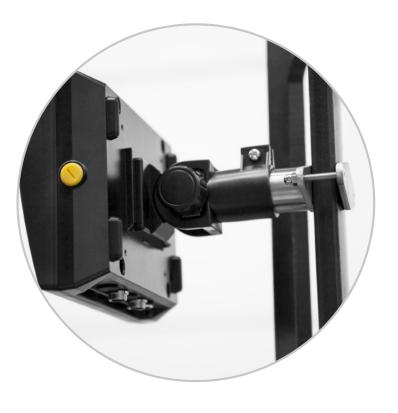

#### Indicator bracket in cabin

The indicator bracket is adjustable at all angles for easy viewing in the cabin.

**INDUSTRIAL SCALES** 