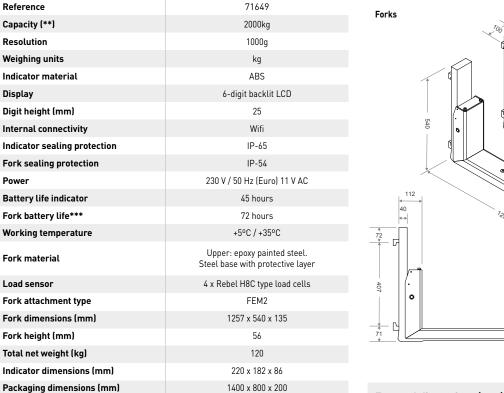

#### External dimensions (mm)

**BULL 2T** 

#### External dimensions (mm)

Indicators