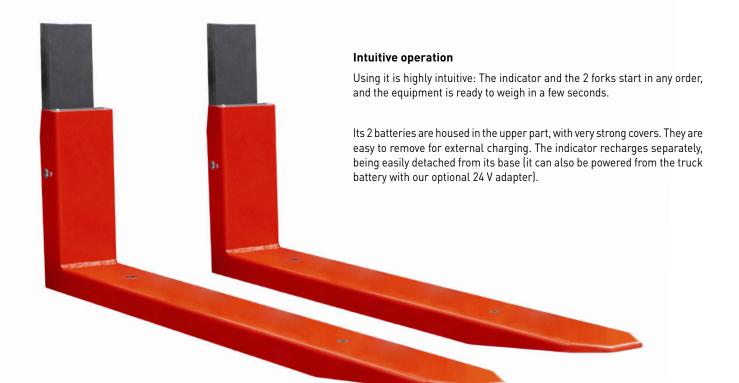

# **Removable batteries**

Our new Bull Xtrem is powered by compact rechargeable batteries, which install in a few minutes and allow 72 hours of continuous work, 9 days of normal work (\*)

(\*) Fork battery life: 72 hours

#### Pallet weight memory

Model Reference

Resolution

Display

Power

Its 20-tare memory stores the weight of different pallet types, to be deducted from the net weight shown on the display.

Ref. Options

\*\* Specified at load centre