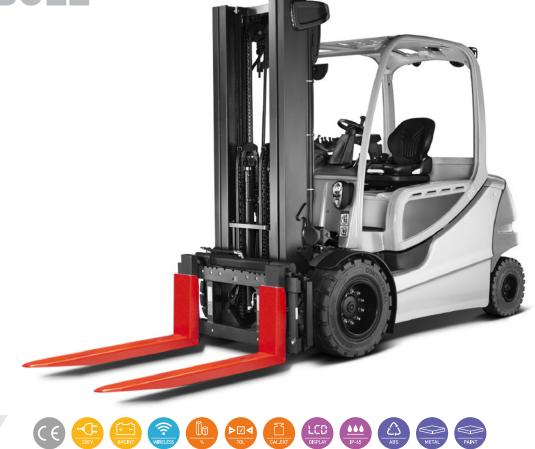

# Forklift scales with Xtrem WiFi technology

- Latest generation, fully autonomous weighing, with cable-free WiFi technology.
  - Place and weigh, no installation necessary.
    - Standard fork, assembles like a normal fork on the positioners.
      - Protected internal parts, all components are inside the fork.
        - Removable batteries protected inside the structure.
          - Height only 56 mm.
            - Programmable pallet overload warning.
              - Memory of up to 20 tares.